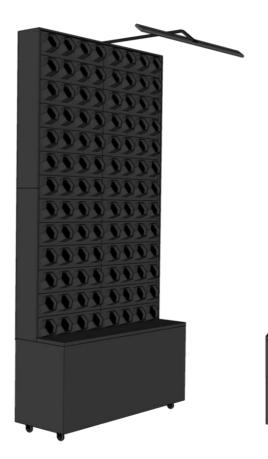

## Maxgreenwall Single 360°

The Maxgreenwall Single in all its elegance. See for yourself.

## Maxgreenwall Single 🥏

The Maxgreenwall Single is one of a kind due to its movability and effortless maintenance. Not only does the living wall brighten up your private or business surroundings, it also improves health status and air quality. This living indoor wall is a sound investment because of its positive influences, movability and customizability. This vertical garden provides a great opportunity to install over 100 plants in your environment!

Height : 221cm Width : 104cm Depth : 37cm

Water reservoir : 80L Refill frequency : Monthly Water pump sound : 50dB

Weight box : 80KG Weight installed : 200KG

Plant quantity : 104

Light colour : White

Optimal amount of light : 8hrs daily