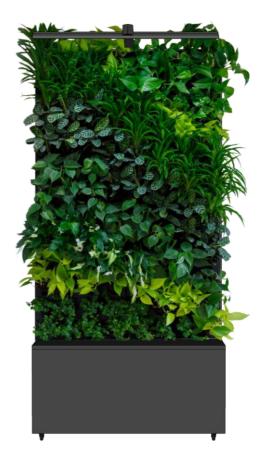

## Maxgreenwall Single 360°

The Maxgreenwall Single in all its elegance. See for yourself.

## Maxgreenwall Single 🥏

The Maxgreenwall Single is one of a kind due to its movability and effortless maintenance. Not only does the living wall brighten up your private or business surroundings, it also improves health status and air quality. This living indoor wall is a sound investment because of its positive influences, movability and customizability. This vertical garden provides a great opportunity to install over 100 plants in your environment!

Height : 221cm Width : 104cm Depth : 37cm

Water reservoir : 80L Refill frequency : Monthly Water pump sound : 50dB

Weight box : 80KG Weight installed : 200KG

Plant quantity : 104

Light colour : White

Optimal amount of light : 8hrs daily