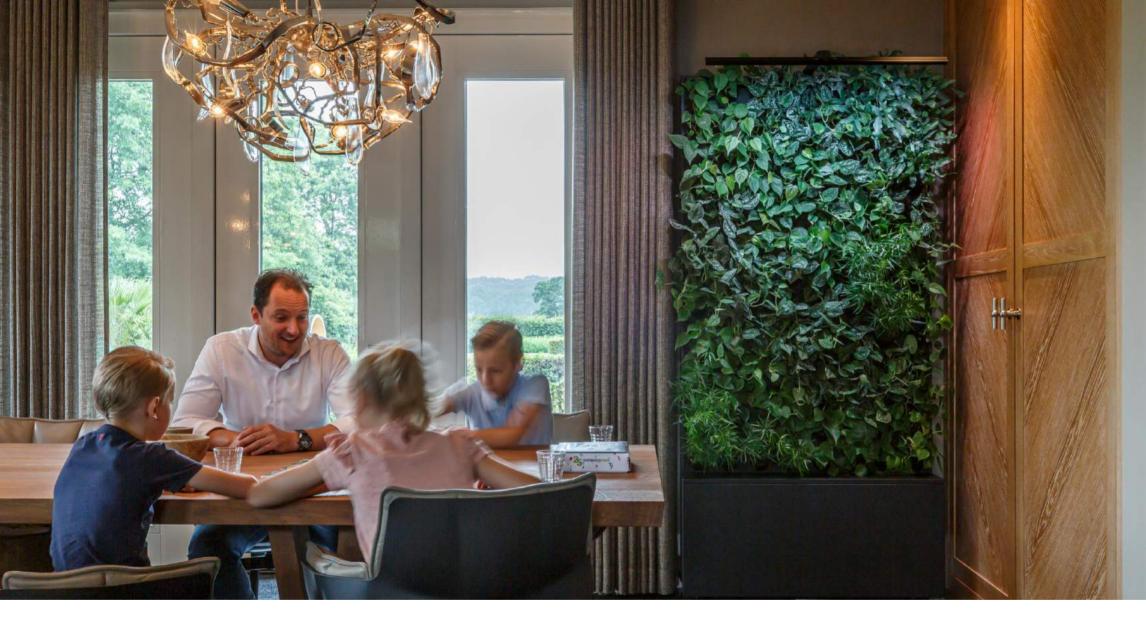

# 'Promote healthier work environments'

Indoor nature contributes to an improvement in mental-and physical health.

It boosts productivity levels in the office and significantly reduces stress levels. Plants also purify the air and enhance indoor air quality.

## 'Improve the acoustics'

Green walls reduce noise pollution, which is beneficial within the office and for a comfortable home environment.

Moreover, a living indoor wall improves building aesthetics.

Due to its movability this green wall can easily be used as a room divider, making the Maxgreenwall stand out.

## Maxgreenwall Single 🥏

The Maxgreenwall Single is one of a kind due to its movability and effortless maintenance. Not only does the living wall brighten up your private or business surroundings, it also improves health status and air quality. This living indoor wall is a sound investment because of its positive influences, movability and customizability. This vertical garden provides a great opportunity to install over 100 plants in your environment!