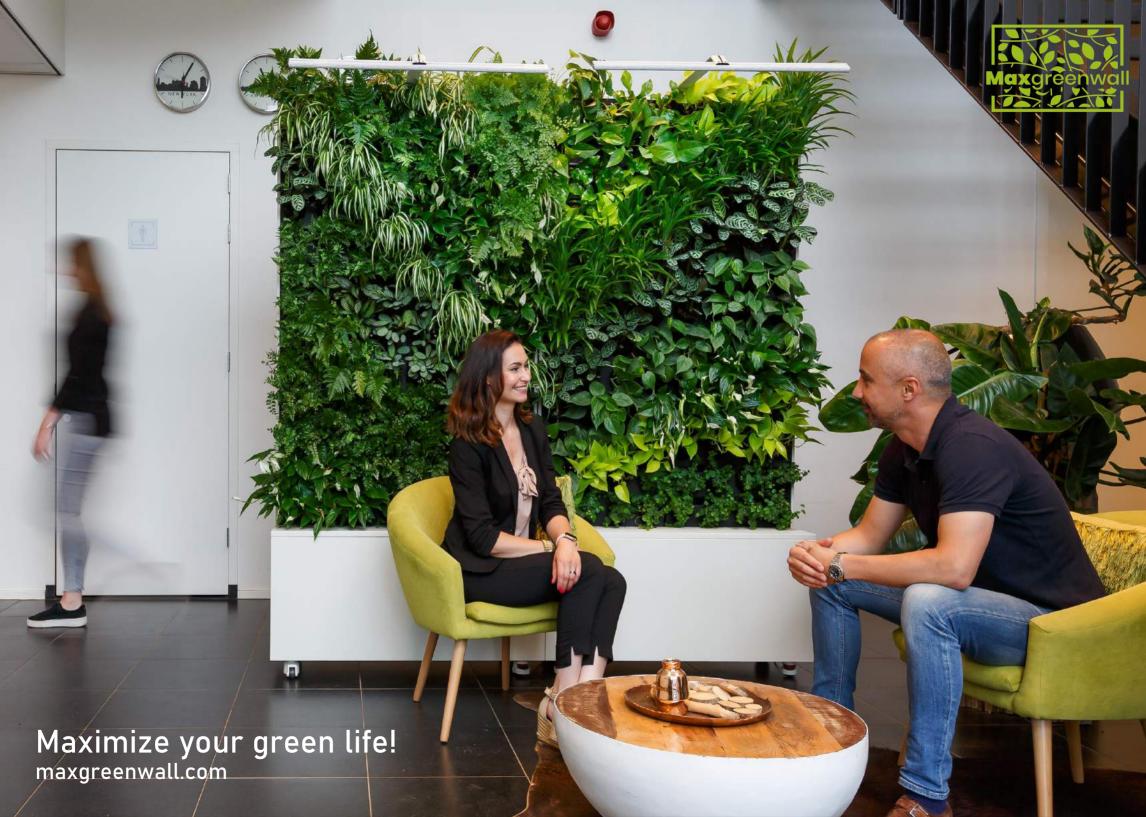

# 'Promote healthier work environments'

Indoor nature contributes to an improvement in mental-and physical health.

It boosts productivity levels in the office and significantly reduces stress levels. Plants also purify the air and enhance indoor air quality.

## 'Improve the acoustics'

Green walls reduce noise pollution, which is beneficial within the office and for a comfortable home environment.

Moreover, a living indoor wall improves building aesthetics.

Due to its movability this green wall can easily be used as a room divider, making the Maxgreenwall stand out.

#### Moveable

This free -standing and movable living room divider gives you freedom to design spaces according to your own taste. The Maxgreenwall can easily be moved to other locations because of its wheels and low weight. The possibilities for your interior are endless!