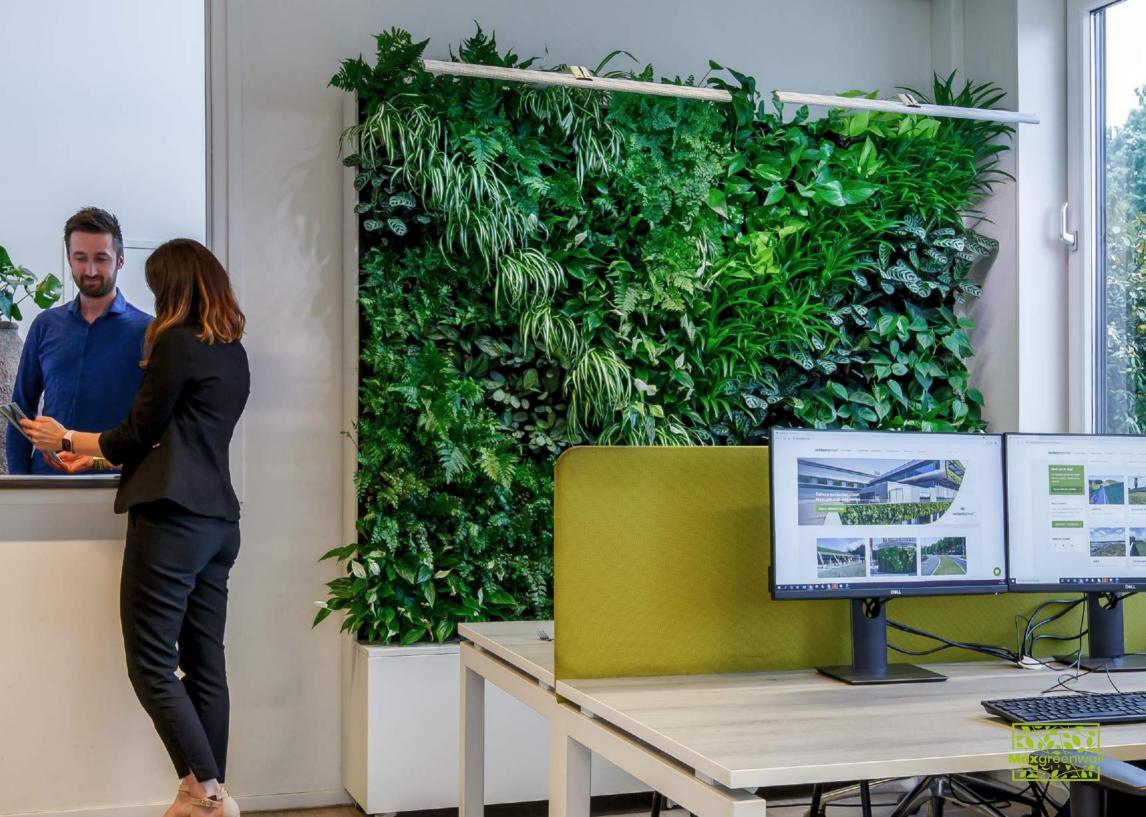

## Maxgreenwall Single 🥏

The Maxgreenwall Single is one of a kind due to its movability and effortless maintenance. Not only does the living wall brighten up your private or business surroundings, it also improves health status and air quality. This living indoor wall is a sound investment because of its positive influences, movability and customizability. This vertical garden provides a great opportunity to install over 100 plants in your environment!

## Maxgreenwall Double

The double version of Maxgreenwall is a unique unit! This product provides plants on both sides, making the movable green wall ideal as room divider in areas such as offices, healthcare facilities and hotels. Containing almost 200 plants in total, your indoor surroundings get an instant booster of nature.