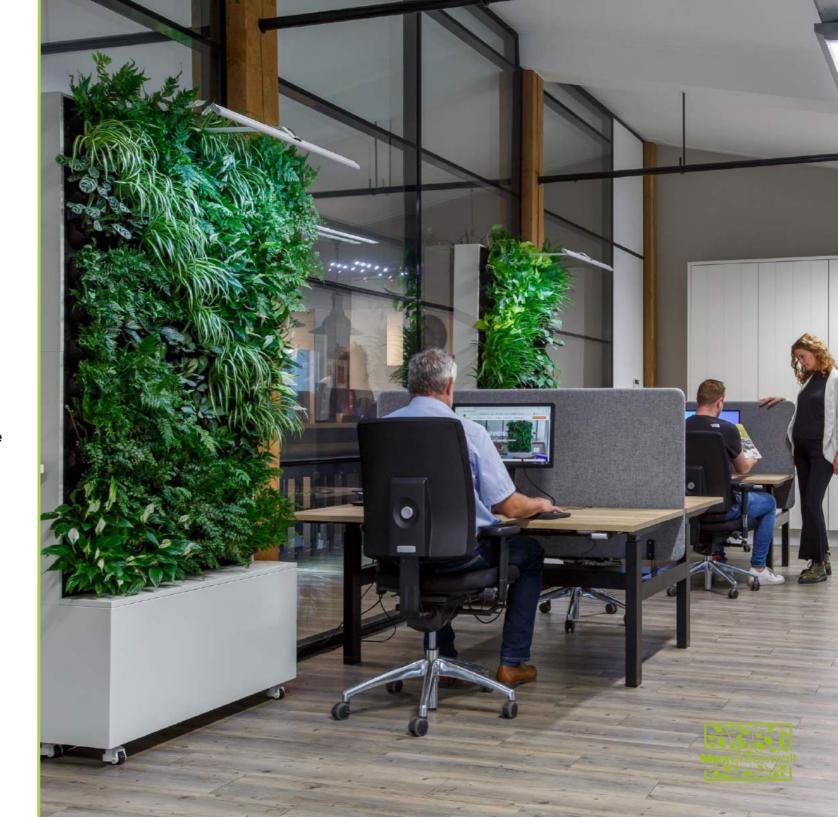

# 'Promote healthier work environments'

Indoor nature contributes to an improvement in mental-and physical health.

It boosts productivity levels in the office and significantly reduces stress levels. Plants also purify the air and enhance indoor air quality.

## 'Improve the acoustics'

Green walls reduce noise pollution, which is beneficial within the office and for a comfortable home environment.

Moreover, a living indoor wall improves building aesthetics.

Due to its movability this green wall can easily be used as a room divider, making the Maxgreenwall stand out.

## Link the wall!

These green wall are not only easy to move but can also be connected to other Maxgreenwalls in order to form a large living wall. Play around and create your ideal interior!