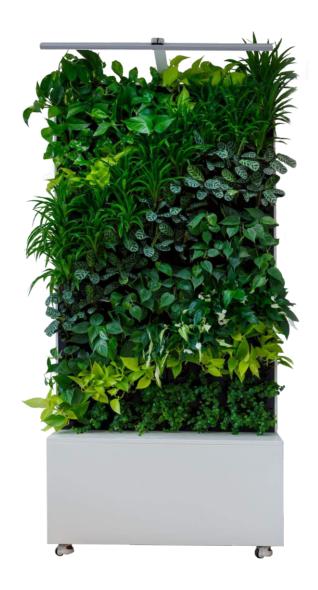

## Maxgreenwall Single 360°

The Maxgreenwall Single in all its elegance. See for yourself.

## Maxgreenwall Single 🥏

The Maxgreenwall Single is one of a kind due to its movability and effortless maintenance. Not only does the living wall brighten up your private or business surroundings, it also improves health status and air quality. This living indoor wall is a sound investment because of its positive influences, movability and customizability. This vertical garden provides a great opportunity to install over 100 plants in your environment!

#### 104 plants

In total, 104 plants fit in this green wall