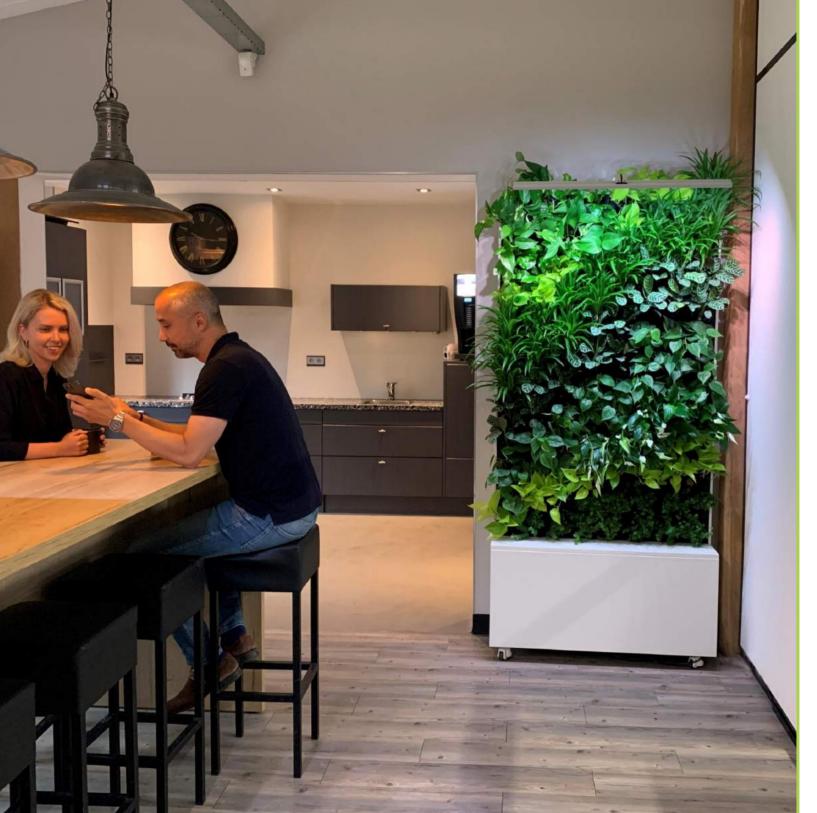

# 'Promote healthier work environments'

Indoor nature contributes to an improvement in mental-and physical health.

It boosts productivity levels in the office and significantly reduces stress levels. Plants also purify the air and enhance indoor air quality.

#### Moveable

This free -standing and movable living room divider gives you freedom to design spaces according to your own taste. The Maxgreenwall can easily be moved to other locations because of its wheels and low weight. The possibilities for your interior are endless!