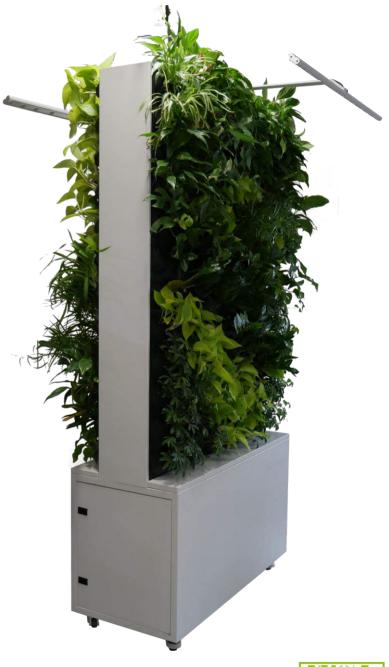

## Maxgreenwall Double

The double version of Maxgreenwall is a unique unit! This product provides plants on both sides, making the movable green wall ideal as room divider in areas such as offices, healthcare facilities and hotels. Containing almost 200 plants in total, your indoor surroundings get an instant booster of nature.