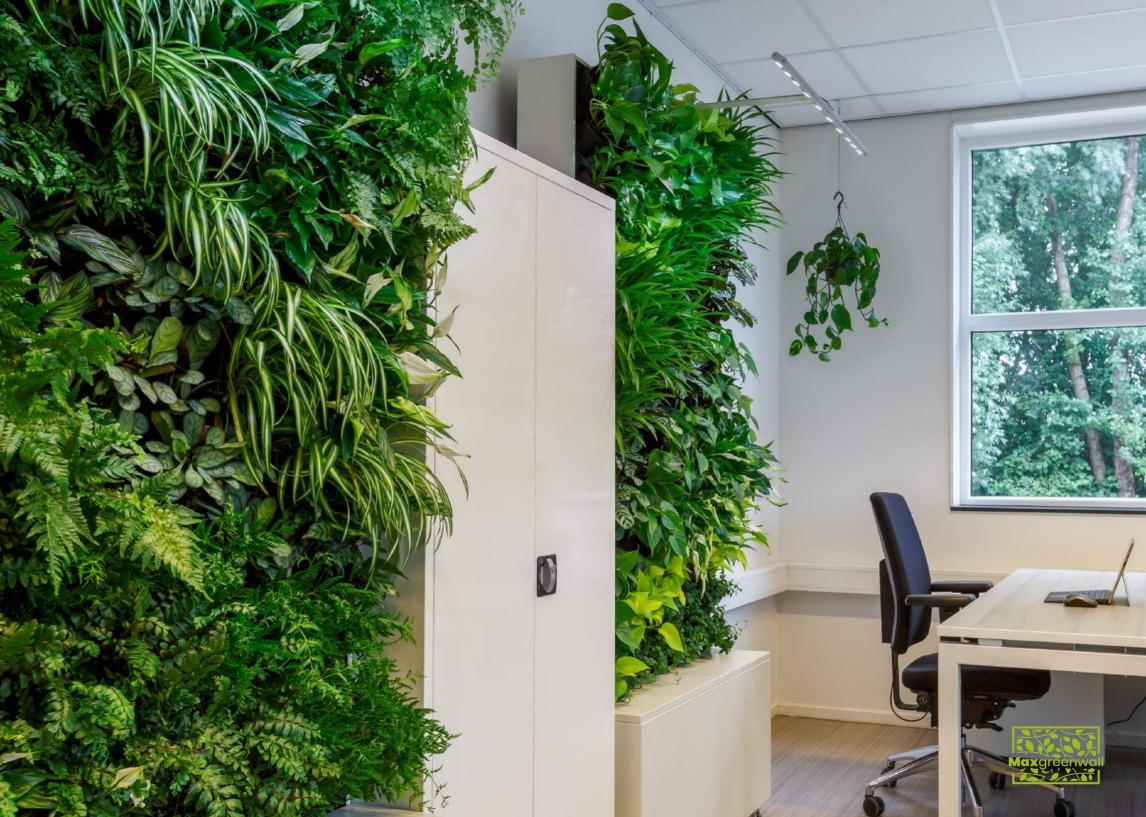

# 'Promote healthier work environments'

Indoor nature contributes to an improvement in mental-and physical health.

It boosts productivity levels in the office and significantly reduces stress levels. Plants also purify the air and enhance indoor air quality.

## 'Improve the acoustics'

Green walls reduce noise pollution, which is beneficial within the office and for a comfortable home environment.

Moreover, a living indoor wall improves building aesthetics.

Due to its movability this green wall can easily be used as a room divider, making the Maxgreenwall stand out.

#### Moveable

This free -standing and movable living room divider gives you freedom to design spaces according to your own taste. The Maxgreenwall can easily be moved to other locations because of its wheels and low weight. The possibilities for your interior are endless!