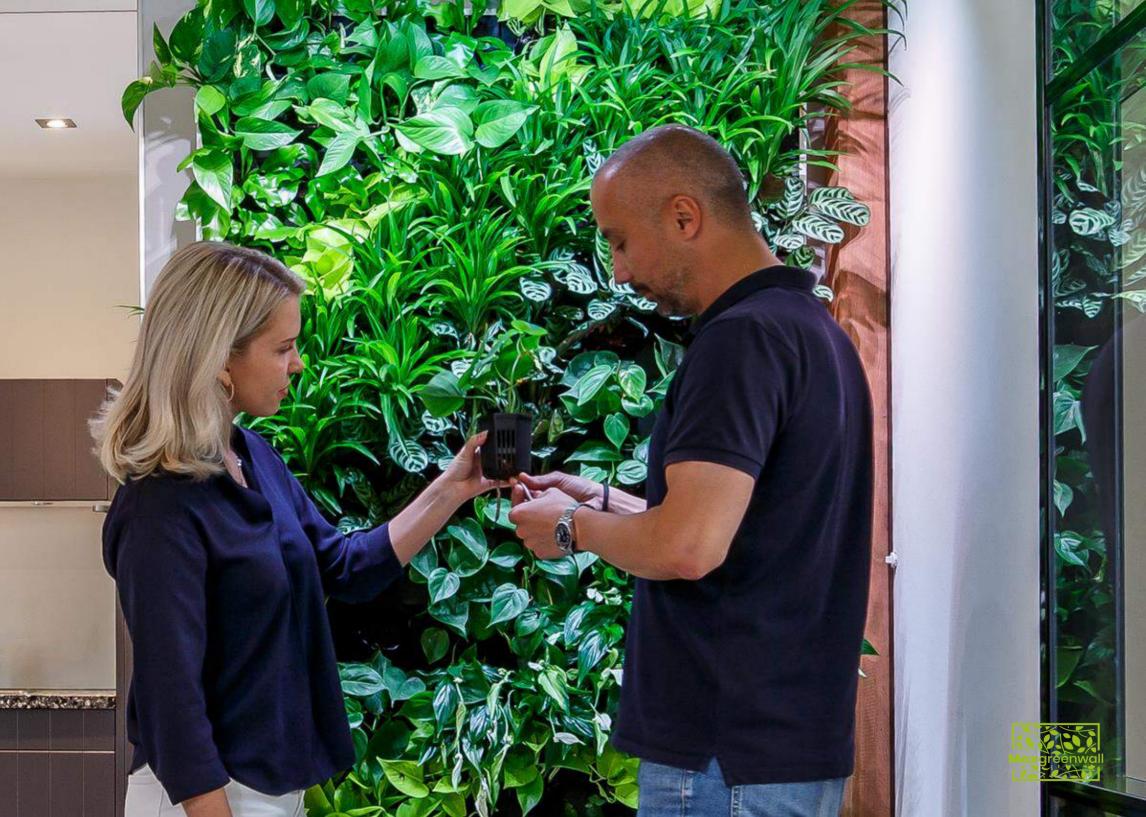

#### Air circulation fan

The green wall contains a specialized system which circulates oxygen to effectively maintain the good condition of the greenery. The silent fan ensures the distribution of produced oxygen throughout your surroundings. By choosing for Maxareenwall, you are choosing for an improved indoor climate!

#### Water reservoir

This Maxareenwall can be installed in less than an hour and the automatic watering system only needs to be refilled every four weeks. The capillary method makes sure the plants get all the water they need.

#### Wi-Fi Controller

All technical aspects, such as the watering system and light activity, are accessible online via a mobile application.