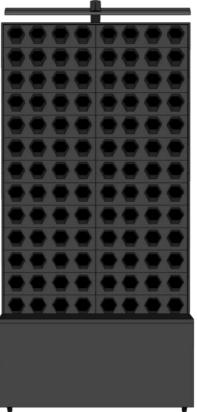

#### 104 plants

In total, 104 plants fit in this green wall

Height : 221cm Width : 104cm Depth : 37cm

Water reservoir : 80L Refill frequency : Monthly Water pump sound : 50dB

Weight box : 80KG Weight installed : 200KG

Plant quantity : 104

Light colour : White

Optimal amount of light : 8hrs daily