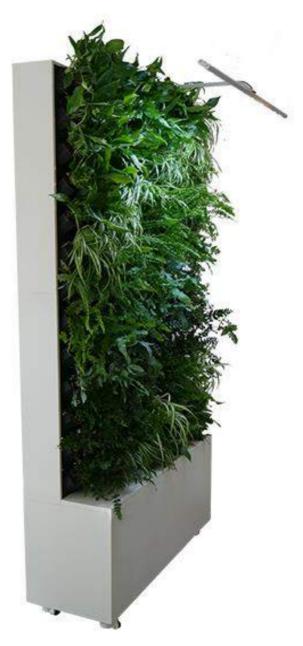

## Maxgreenwall Single 360°

The Maxgreenwall Single in all its elegance. See for yourself.

## Maxgreenwall Single 🥏

The Maxgreenwall Single is one of a kind due to its movability and effortless maintenance. Not only does the living wall brighten up your private or business surroundings, it also improves health status and air quality. This living indoor wall is a sound investment because of its positive influences, movability and customizability. This vertical garden provides a great opportunity to install over 100 plants in your environment!