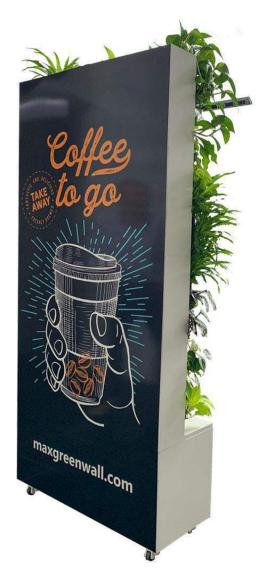

## Customize your wall

The system of Maxgreenwall can be installed in less than an hour with only two people needed. The Maxgreenwall is easy to personalize by installing different types of plants, for example with a calm-looking exterior or colourful plants. The required pot size is a diameter of 9cm. Furthermore, the Maxgreenwall lends itself for personalization by easy installation of magnetic stickers or printing the backplate to your wishes. The system of Maxgreenwall also offers the possibility to add custom-made signs to the front of the Maxgreenwall. A great way to showcase your brand or give your visitors a warm welcome!