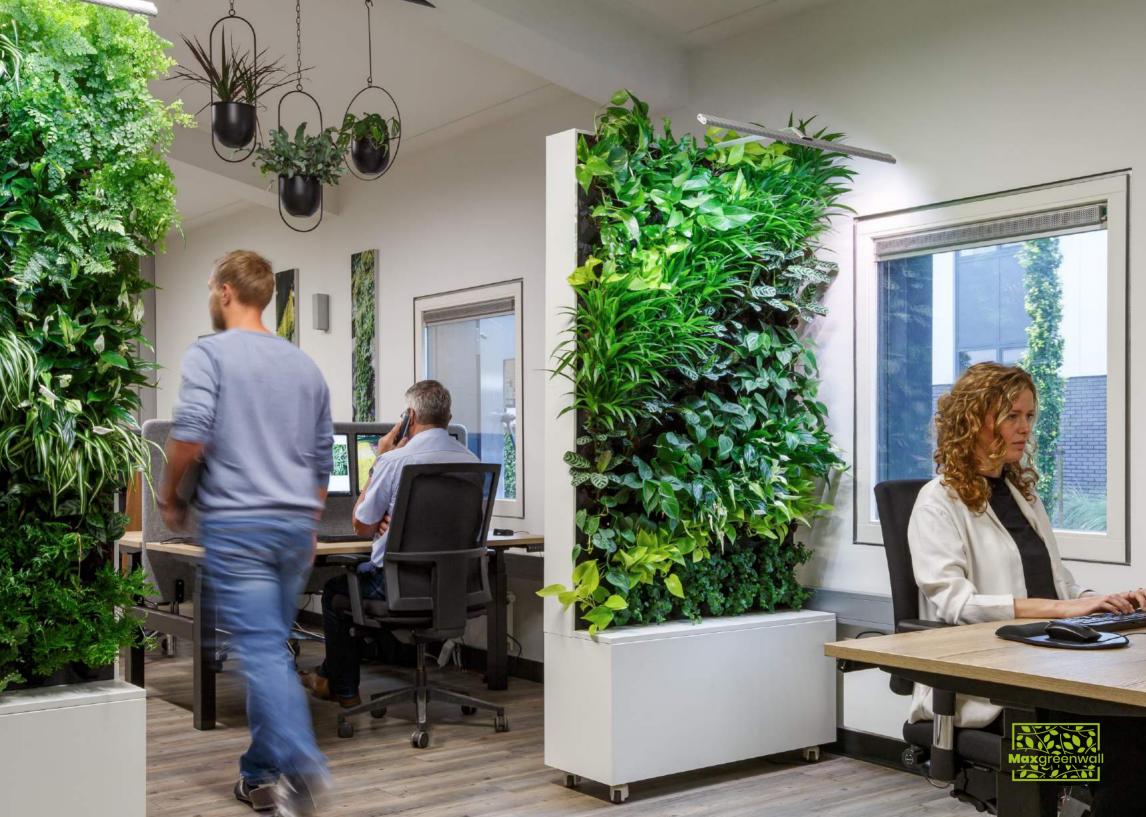

# 'Promote healthier work environments'

Indoor nature contributes to an improvement in mental-and physical health.

It boosts productivity levels in the office and significantly reduces stress levels. Plants also purify the air and enhance indoor air quality.

## 'Improve the acoustics'

Green walls reduce noise pollution, which is beneficial within the office and for a comfortable home environment.

Moreover, a living indoor wall improves building aesthetics.

Due to its movability this green wall can easily be used as a room divider, making the Maxgreenwall stand out.

#### Moveable

This free -standing and movable living room divider gives you freedom to design spaces according to your own taste. The Maxgreenwall can easily be moved to other locations because of its wheels and low weight. The possibilities for your interior are endless!