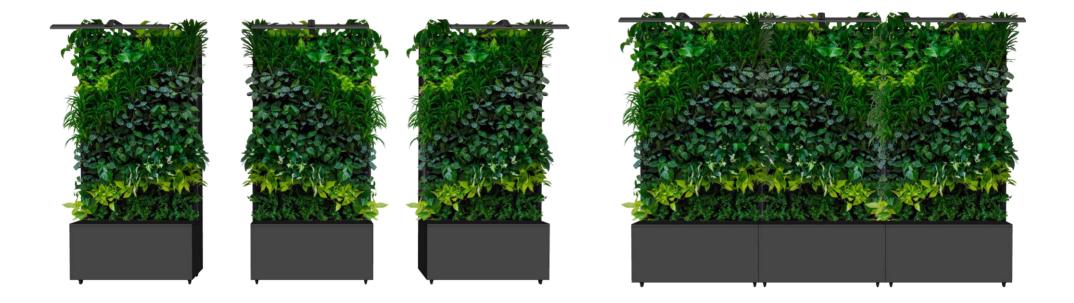

## Link the wall!

These green wall are not only easy to move but can also be connected to other Maxgreenwalls in order to form a large living wall. Play around and create your ideal interior!