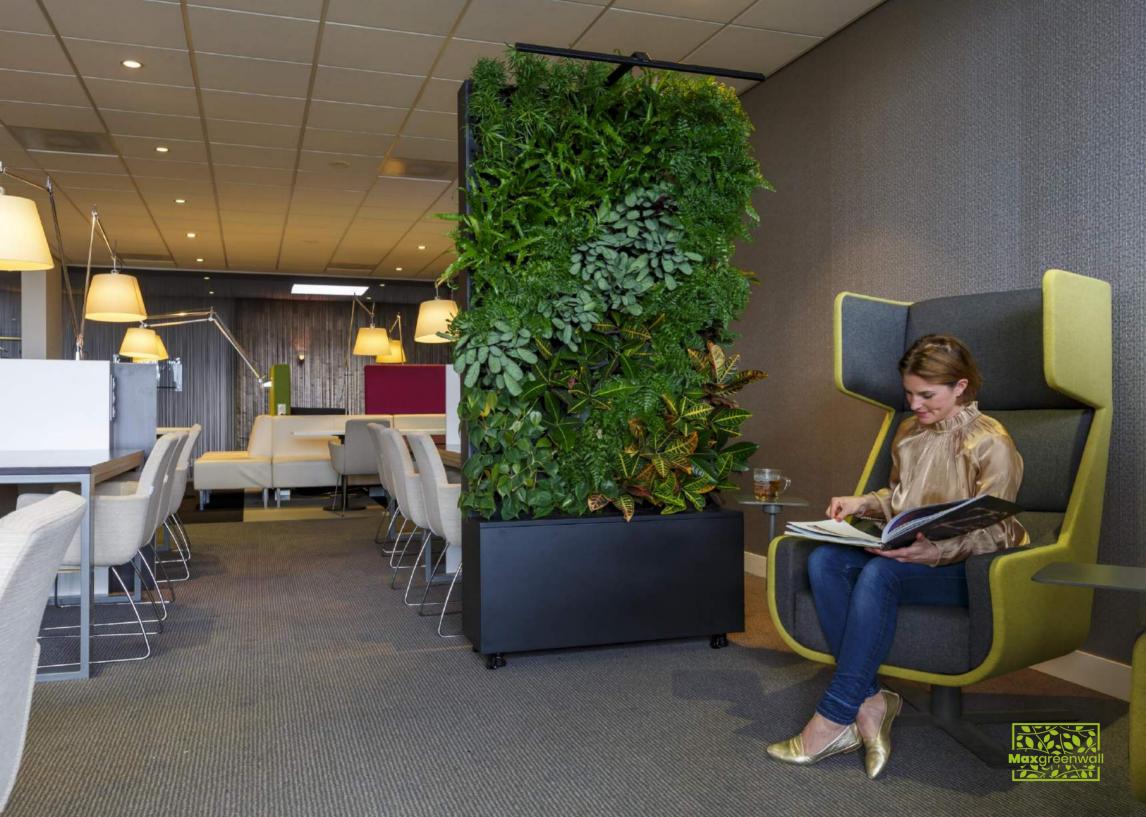

## 'Improve the acoustics'

Green walls reduce noise pollution, which is beneficial within the office and for a comfortable home environment.

Moreover, a living indoor wall improves building aesthetics.

Due to its movability this green wall can easily be used as a room divider, making the Maxgreenwall stand out.

#### Moveable

This free -standing and movable living room divider gives you freedom to design spaces according to your own taste. The Maxgreenwall can easily be moved to other locations because of its wheels and low weight. The possibilities for your interior are endless!

## Maxgreenwall Single 🥏

The Maxgreenwall Single is one of a kind due to its movability and effortless maintenance. Not only does the living wall brighten up your private or business surroundings, it also improves health status and air quality. This living indoor wall is a sound investment because of its positive influences, movability and customizability. This vertical garden provides a great opportunity to install over 100 plants in your environment!